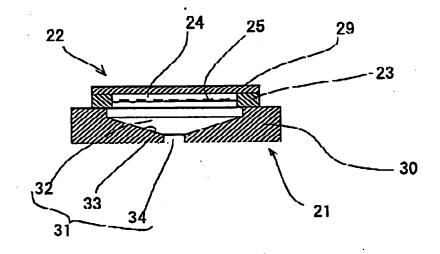

HOGAN & HARTSON - 81863.0023 Takehisa HIGA, et al., "Ink-Jet Recording Head Structure, Powder Molding Method ... Express Mail Label EV 325 214 844 US 10 Sheets, Sheet 8 of 10

FIG.8(b)

FIG.8(c)